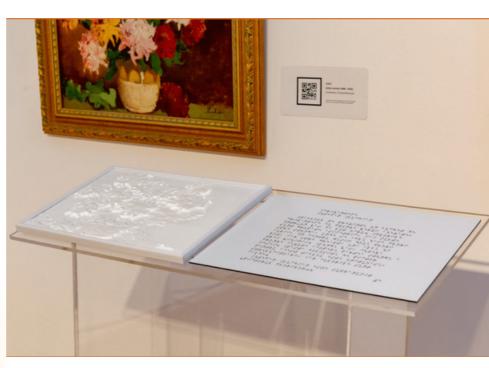

### **Paintings for Blind**

Paintings transformed for the visually impaired: Pilot module transforming 2D paintings into 3D printed moldings at the Art Museum from MOLDOVA National Museum Complex.