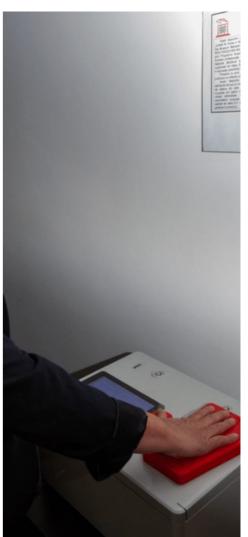

## **Music for Deaf**

 $\bigcirc$ 

(~)

Pilot Module for transforming mechanical music into vibrating and visual effects to the benefit of people with hearing difficulties at the Science Museum within the MOLDOVA National Museum Complex.