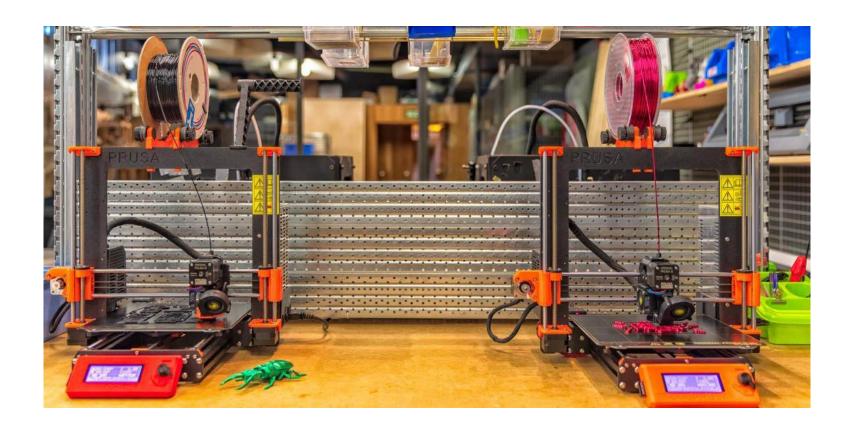

## **HOW DO WE CREATE A TACTILE MODEL**

- 1. OBTAINING THE 3D DIGITAL FILE OF THE ARTWORK
- 1. PROCESSING THE FILE
- 2. PRINTING
- 3. VALIDATING