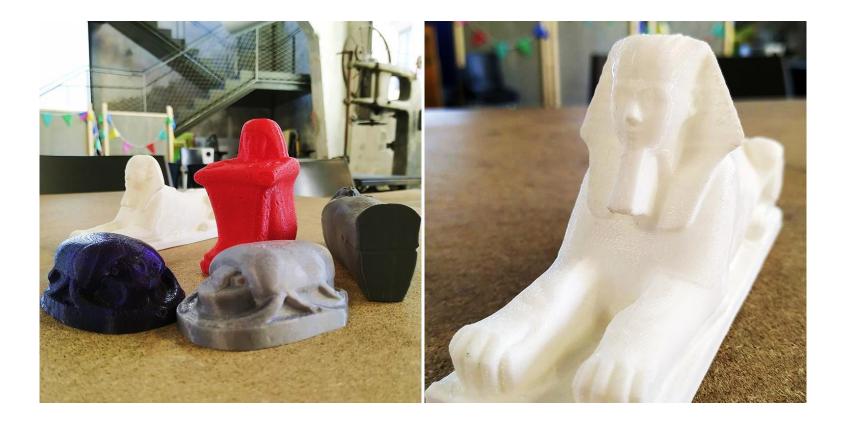

## **HOW DO WE CREATE A TACTILE MODEL**

- 1. OBTAINING THE 3D DIGITAL FILE OF THE ARTWORK
- 1. PROCESSING THE FILE
- 2. PRINTING
- 3. VALIDATING

## STEP 1: OBTAINING THE 3D DIGITAL FILE OF THE ARTWORK