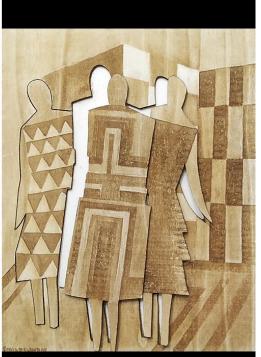

## **HOW DO WE CREATE A TACTILE MODEL**

- 1. OBTAINING THE 3D DIGITAL FILE OF THE ARTWORK
- 1. PROCESSING THE FILE
- 2. PRINTING
- 3. VALIDATING