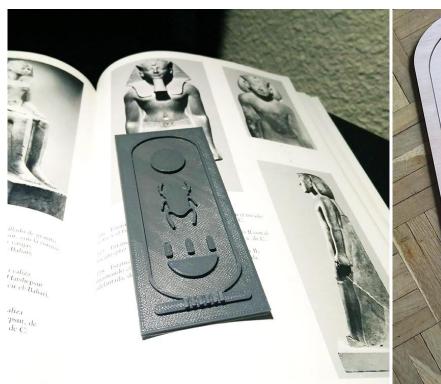

cing an extensive ecosystem of free to download digital cultural heritage. In making culture accessible, communities are encouraged to share their scan stories, and creations with the goal to bring tangible heritage to the masses. Share your stories with us at stw@myminifactory.com!

### stw

About Upload a scan How to scan Community Museums

◆ Scan the World India

Scan the World China

Subscribe to our Newsletter
Email Address

recent | popular | random

search the collection...

search by artist...
search by place...

Q submit































# **STEP 2: PROCESSING THE FILE**







# **STEP 4: EVALUATING**













## WHAT IF THE FILE IS NOT AVALAIBLE ONLINE?

- 1. SCAN THE ORIGINAL ARTWORK 

  → FOTOGRAMMETRY
- 2. CREATE THE MODEL 3D MODELLING SOFTWARE





































## [INSERTAR DESCRIPCIÓN]





- At least one BPS participant in each group.

- Record the audio and transcribe it.

  - Write the description.
  - Share it!

Preferably small groups of 6 to 8 people.

- Arrange all the information in a logical order.
- Multi-sensory Approach to make the description more vivid.

## miméticas lab

www.mimeticaslab.org

## MUCHAS GRACIAS