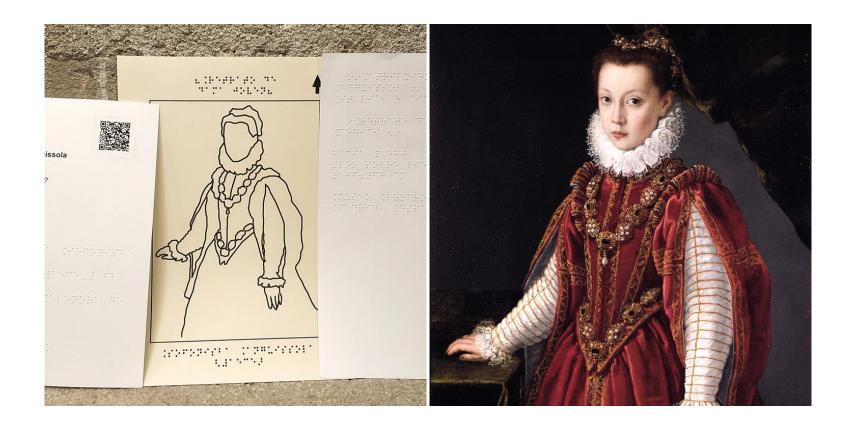

## [INSERTAR DESCRIPCIÓN]

- At least one BPS participant in each group.

- Record the audio and transcribe it.

  - Write the description.
  - Share it!

Preferably small groups of 6 to 8 people.

- Arrange all the information in a logical order.
- Multi-sensory Approach to make the description more vivid.