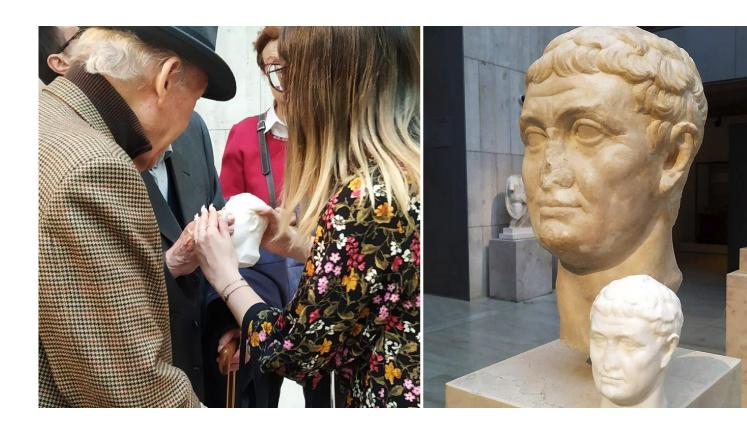

itious community-built initiative whose mission is to share 3D printable sculpture and cultural artefacts using democratised 3D scanning technologies, producing an extensive ecosystem of free to download digital cultural heritage. In making culture accessible, communities are encouraged to share their scan stories, and creations with the goal to bring tangible heritage to the masses. Share your stories with us at stw@myminifactory.com!

### stw

About Upload a scan How to scan Community Museums

◆ Scan the World India

Scan the World China

Subscribe to our Newsletter
Email Address

recent | popular | random

search the collection...

search by artist...
search by place...

Q submit































# **STEP 2: PROCESSING THE FILE**







# **STEP 4: EVALUATING**













## WHAT IF THE FILE IS NOT AVALAIBLE ONLINE?

- 1. SCAN THE ORIGINAL ARTWORK 

  → FOTOGRAMMETRY
- 2. CREATE THE MODEL 3D MODELLING SOFTWARE





































## [INSERTAR DESCRIPCIÓN]





- At least one BPS participant in each group.

- Record the audio and transcribe it.

  - Write the description.
  - Share it!

Preferably small groups of 6 to 8 people.

- Arrange all the information in a logical order.
- Multi-sensory Approach to make the description more vivid.

## miméticas lab

www.mimeticaslab.org

## MUCHAS GRACIAS