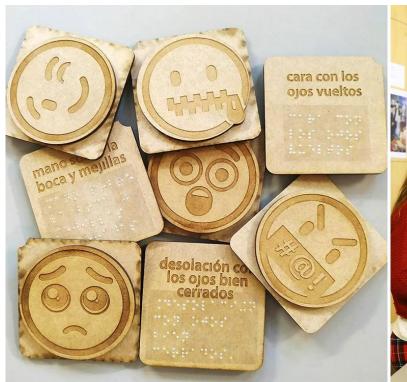

an extensive ecosystem of free to download digital cultural heritage. In making culture accessible, communities are encouraged to share their scan stories, and creations with the goal to bring tangible heritage to the masses. Share your stories with us at stw@myminifactory.com!

### stw

About Upload a scan How to scan Community Museums

◆ Scan the World India

Scan the World China

Subscribe to our Newsletter
Email Address

recent | popular | random

search the collection...

search by artist...
search by place...

Q submit































# **STEP 2: PROCESSING THE FILE**







# **STEP 4: EVALUATING**













## WHAT IF THE FILE IS NOT AVALAIBLE ONLINE?

- 1. SCAN THE ORIGINAL ARTWORK 

  → FOTOGRAMMETRY
- 2. CREATE THE MODEL 3D MODELLING SOFTWARE





































## [INSERTAR DESCRIPCIÓN]





- At least one BPS participant in each group.

- Record the audio and transcribe it.

  - Write the description.
  - Share it!

Preferably small groups of 6 to 8 people.

- Arrange all the information in a logical order.
- Multi-sensory Approach to make the description more vivid.

## miméticas lab

www.mimeticaslab.org

## MUCHAS GRACIAS