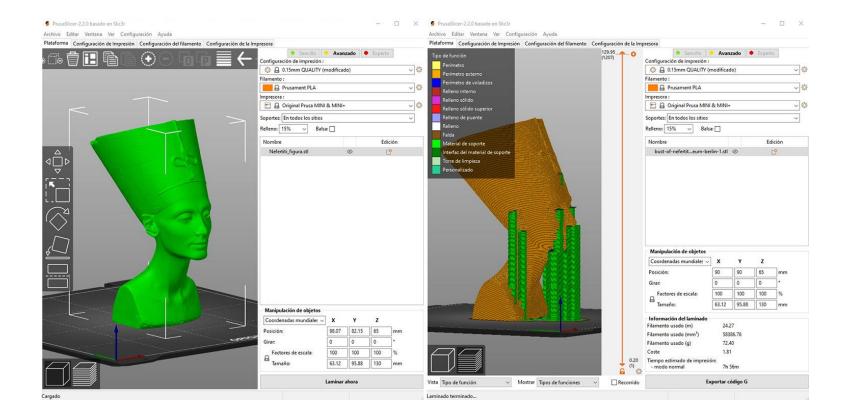

# scan the world

Scan the World is an ambitious community-built initiative whose mission is to share 3D printable sculpture and cultural artefacts using democratised 3D scanning technologies, producing an extensive ecosystem of free to download digital cultural heritage. In making culture accessible, communities are encouraged to share their scan stories, and creations with the goal to bring tangible heritage to the masses. Share your stories with us at stw@myminifactory.com!

### stw

About Upload a scan How to scan Community Museums

◆ Scan the World India

Scan the World China

Subscribe to our Newsletter
Email Address

recent | popular | random

search the collection...

search by artist...
search by place...

Q submit































# **STEP 2: PROCESSING THE FILE**







# **STEP 4: EVALUATING**













## WHAT IF THE FILE IS NOT AVALAIBLE ONLINE?

- 1. SCAN THE ORIGINAL ARTWORK 

  → FOTOGRAMMETRY
- 2. CREATE THE MODEL 3D MODELLING SOFTWARE





































## [INSERTAR DESCRIPCIÓN]





- At least one BPS participant in each group.

- Record the audio and transcribe it.

  - Write the description.
  - Share it!

Preferably small groups of 6 to 8 people.

- Arrange all the information in a logical order.
- Multi-sensory Approach to make the description more vivid.

## miméticas lab

www.mimeticaslab.org

## MUCHAS GRACIAS