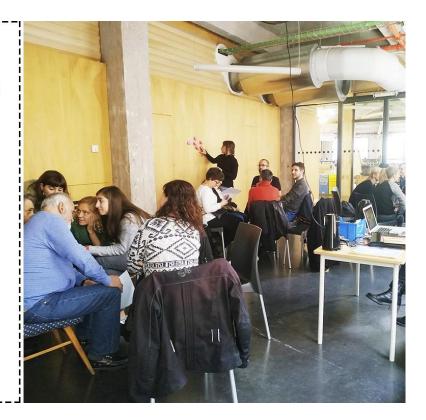

## [INSERTAR DESCRIPCIÓN]

- At least one BPS participant in each group.

- Record the audio and transcribe it.

  - Write the description.
  - Share it!

Preferably small groups of 6 to 8 people.

- Arrange all the information in a logical order.
- Multi-sensory Approach to make the description more vivid.