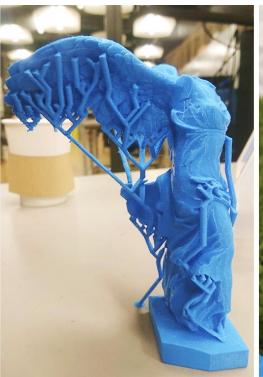

an ambitious community-built initiative whose mission is to share 3D printable sculpture and cultural artefacts using democratised 3D scanning technologies, producing an extensive ecosystem of free to download digital cultural heritage. In making culture accessible, communities are encouraged to share their scan stories, and creations with the goal to bring tangible heritage to the masses. Share your stories with us at stw@myminifactory.com!

### stw

About Upload a scan How to scan Community Museums

◆ Scan the World India

Scan the World China

Subscribe to our Newsletter
Email Address

recent | popular | random

search the collection...

search by artist...
search by place...

Q submit































# **STEP 2: PROCESSING THE FILE**







# **STEP 4: EVALUATING**













## WHAT IF THE FILE IS NOT AVALAIBLE ONLINE?

- 1. SCAN THE ORIGINAL ARTWORK 

  → FOTOGRAMMETRY
- 2. CREATE THE MODEL 3D MODELLING SOFTWARE





































## [INSERTAR DESCRIPCIÓN]





- At least one BPS participant in each group.

- Record the audio and transcribe it.

  - Write the description.
  - Share it!

Preferably small groups of 6 to 8 people.

- Arrange all the information in a logical order.
- Multi-sensory Approach to make the description more vivid.

## miméticas lab

www.mimeticaslab.org

## MUCHAS GRACIAS