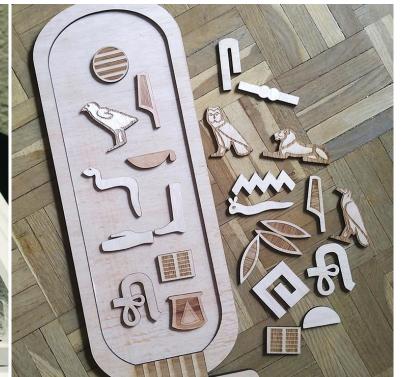

ng an extensive ecosystem of free to download digital cultural heritage. In making culture accessible, communities are encouraged to share their scan stories, and creations with the goal to bring tangible heritage to the masses. Share your stories with us at stw@myminifactory.com!

### stw

About Upload a scan How to scan Community Museums

◆ Scan the World India

Scan the World China

Subscribe to our Newsletter
Email Address

recent | popular | random

search the collection...

search by artist...
search by place...

Q submit































# **STEP 2: PROCESSING THE FILE**







# **STEP 4: EVALUATING**













## WHAT IF THE FILE IS NOT AVALAIBLE ONLINE?

- 1. SCAN THE ORIGINAL ARTWORK 

  → FOTOGRAMMETRY
- 2. CREATE THE MODEL 3D MODELLING SOFTWARE





































## [INSERTAR DESCRIPCIÓN]





- At least one BPS participant in each group.

- Record the audio and transcribe it.

  - Write the description.
  - Share it!

Preferably small groups of 6 to 8 people.

- Arrange all the information in a logical order.
- Multi-sensory Approach to make the description more vivid.

## miméticas lab

www.mimeticaslab.org

## MUCHAS GRACIAS