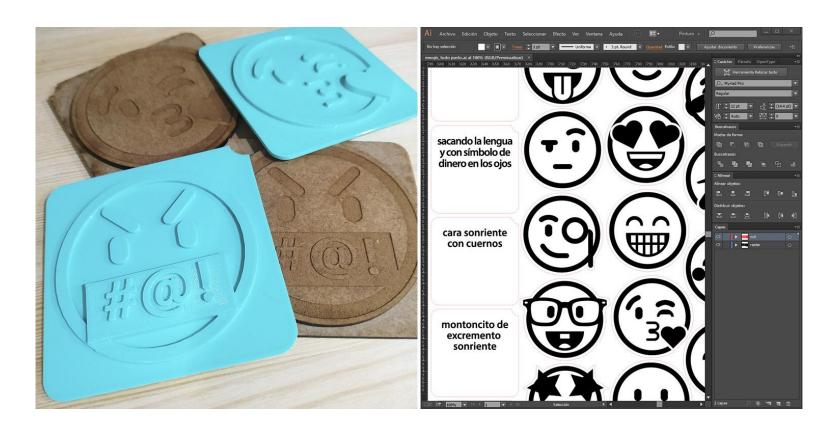

## [INSERTAR DESCRIPCIÓN]

- At least one BPS participant in each group.

- Record the audio and transcribe it.

  - Write the description.
  - Share it!

Preferably small groups of 6 to 8 people.

- Arrange all the information in a logical order.
- Multi-sensory Approach to make the description more vivid.