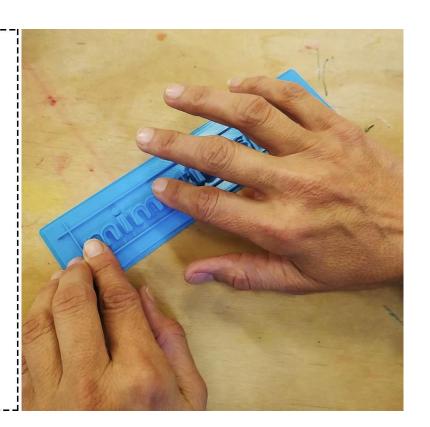

## [INSERTAR DESCRIPCIÓN]

- At least one BPS participant in each group.

- Record the audio and transcribe it.

  - Write the description.
  - Share it!

Preferably small groups of 6 to 8 people.

- Arrange all the information in a logical order.
- Multi-sensory Approach to make the description more vivid.