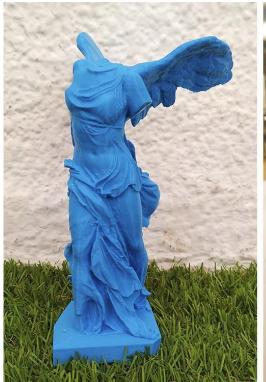

## scan the world

Scan the World is an ambitious community-built initiative whose mission is to share 3D printable sculpture and cultural artefacts using democratised 3D scanning technologies, producing an extensive ecosystem of free to download digital cultural heritage. In making culture accessible, communities are encouraged to share their scan stories, and creations with the goal to bring tangible heritage to the masses. Share your stories with us at stw@myminifactory.com!