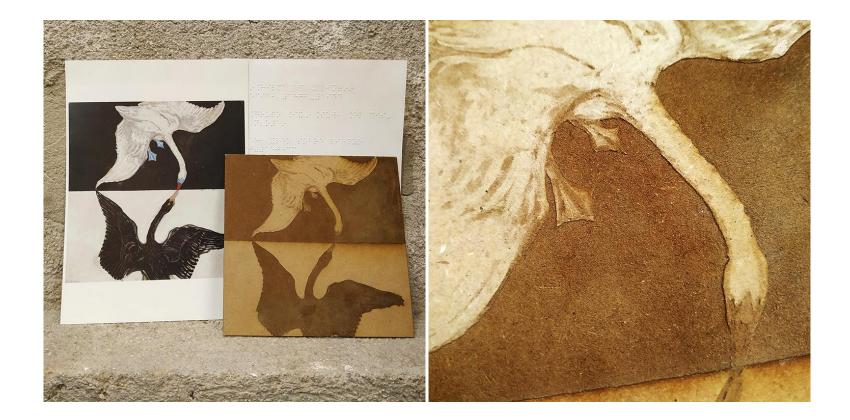

## [INSERTAR DESCRIPCIÓN]

- At least one BPS participant in each group.

- Record the audio and transcribe it.

  - Write the description.
  - Share it!

Preferably small groups of 6 to 8 people.

- Arrange all the information in a logical order.
- Multi-sensory Approach to make the description more vivid.