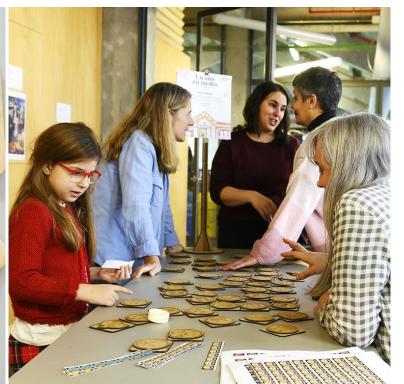

n extensive ecosystem of free to download digital cultural heritage. In making culture accessible, communities are encouraged to share their scan stories, and creations with the goal to bring tangible heritage to the masses. Share your stories with us at stw@myminifactory.com!

### stw

About Upload a scan How to scan Community Museums

◆ Scan the World India

Scan the World China

Subscribe to our Newsletter
Email Address

recent | popular | random

search the collection...

search by artist...
search by place...

Q submit































# **STEP 2: PROCESSING THE FILE**







# **STEP 4: EVALUATING**













## WHAT IF THE FILE IS NOT AVALAIBLE ONLINE?

- 1. SCAN THE ORIGINAL ARTWORK 

  → FOTOGRAMMETRY
- 2. CREATE THE MODEL 3D MODELLING SOFTWARE





































## [INSERTAR DESCRIPCIÓN]





- At least one BPS participant in each group.

- Record the audio and transcribe it.

  - Write the description.
  - Share it!

Preferably small groups of 6 to 8 people.

- Arrange all the information in a logical order.
- Multi-sensory Approach to make the description more vivid.

## miméticas lab

www.mimeticaslab.org

## MUCHAS GRACIAS