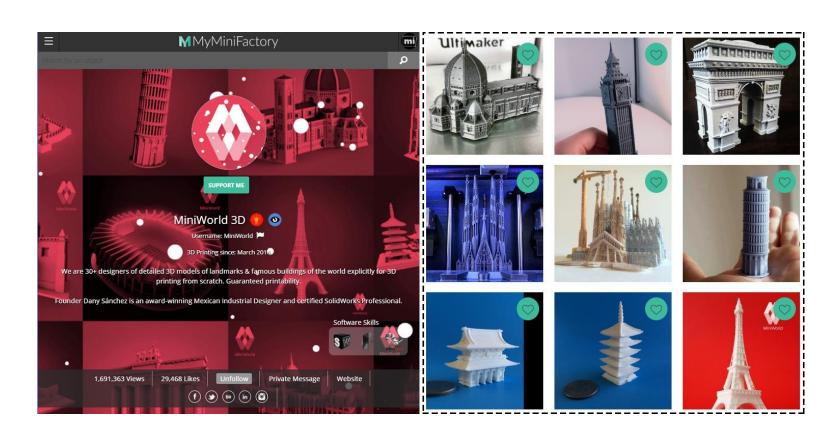

THE ARTWORK

### **M**MyMiniFactory

## scan the world

Scan the World is an ambitious community-built initiative whose mission is to share 3D printable sculpture and cultural artefacts using democratised 3D scanning technologies, producing an extensive ecosystem of free to download digital cultural heritage. In making culture accessible, communities are encouraged to share their scan stories, and creations with the goal to bring tangible heritage to the masses. Share your stories with us at stw@myminifactory.com!

### stw

About Upload a scan How to scan Community Museums

◆ Scan the World India

Scan the World China

Subscribe to our Newsletter
Email Address

recent | popular | random

search the collection...

search by artist...
search by place...

Q submit































# **STEP 2: PROCESSING THE FILE**







# **STEP 4: EVALUATING**













## WHAT IF THE FILE IS NOT AVALAIBLE ONLINE?

- 1. SCAN THE ORIGINAL ARTWORK 

  → FOTOGRAMMETRY
- 2. CREATE THE MODEL 3D MODELLING SOFTWARE





































## [INSERTAR DESCRIPCIÓN]





- At least one BPS participant in each group.

- Record the audio and transcribe it.

  - Write the description.
  - Share it!

Preferably small groups of 6 to 8 people.

- Arrange all the information in a logical order.
- Multi-sensory Approach to make the description more vivid.

## miméticas lab

www.mimeticaslab.org

## MUCHAS GRACIAS