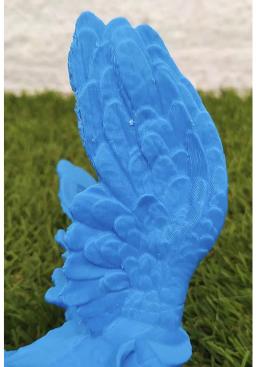

ambitious community-built initiative whose mission is to share 3D printable sculpture and cultural artefacts using democratised 3D scanning technologies, producing an extensive ecosystem of free to download digital cultural heritage. In making culture accessible, communities are encouraged to share their scan stories, and creations with the goal to bring tangible heritage to the masses. Share your stories with us at stw@myminifactory.com!

### stw

About Upload a scan How to scan Community Museums

◆ Scan the World India

Scan the World China

Subscribe to our Newsletter
Email Address

recent | popular | random

search the collection...

search by artist...
search by place...

Q submit































# **STEP 2: PROCESSING THE FILE**







# **STEP 4: EVALUATING**













## WHAT IF THE FILE IS NOT AVALAIBLE ONLINE?

- 1. SCAN THE ORIGINAL ARTWORK 

  → FOTOGRAMMETRY
- 2. CREATE THE MODEL 3D MODELLING SOFTWARE





































## [INSERTAR DESCRIPCIÓN]





- At least one BPS participant in each group.

- Record the audio and transcribe it.

  - Write the description.
  - Share it!

Preferably small groups of 6 to 8 people.

- Arrange all the information in a logical order.
- Multi-sensory Approach to make the description more vivid.

## miméticas lab

www.mimeticaslab.org

## MUCHAS GRACIAS