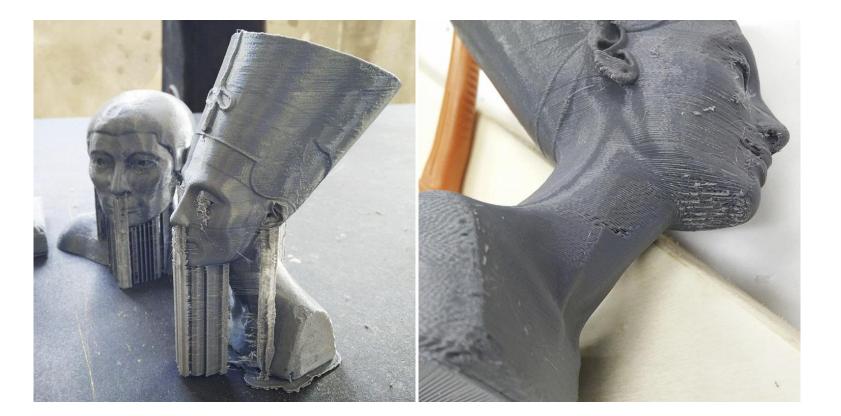

is an ambitious community-built initiative whose mission is to share 3D printable sculpture and cultural artefacts using democratised 3D scanning technologies, producing an extensive ecosystem of free to download digital cultural heritage. In making culture accessible, communities are encouraged to share their scan stories, and creations with the goal to bring tangible heritage to the masses. Share your stories with us at stw@myminifactory.com!

### stw

About Upload a scan How to scan Community Museums

◆ Scan the World India

Scan the World China

Subscribe to our Newsletter
Email Address

recent | popular | random

search the collection...

search by artist...
search by place...

Q submit































# **STEP 2: PROCESSING THE FILE**







# **STEP 4: EVALUATING**













## WHAT IF THE FILE IS NOT AVALAIBLE ONLINE?

- 1. SCAN THE ORIGINAL ARTWORK 

  → FOTOGRAMMETRY
- 2. CREATE THE MODEL 3D MODELLING SOFTWARE





































## [INSERTAR DESCRIPCIÓN]





- At least one BPS participant in each group.

- Record the audio and transcribe it.

  - Write the description.
  - Share it!

Preferably small groups of 6 to 8 people.

- Arrange all the information in a logical order.
- Multi-sensory Approach to make the description more vivid.

## miméticas lab

www.mimeticaslab.org

## MUCHAS GRACIAS